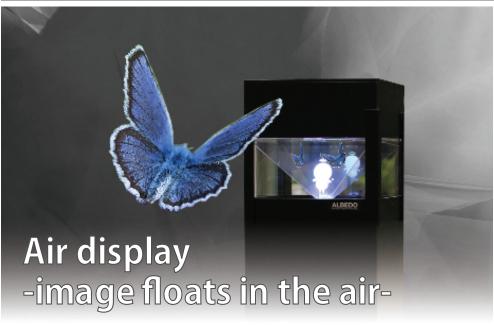

## **GLASS VISION**

- **□**Features
- Clear Picture can be seen in the bright room with a light.
- Exhibits can be directed with projection images.
- 3D picture image without glasses.
- Can respond from 1 to 4 faces.

 $\square$ Scenes

Shop

Museum

**Exhibition** 

Mobile

- □ Principles
- Moreover applying our optical film and head-up display technology.
- Floating a virtual image on the transparent space using our screen.